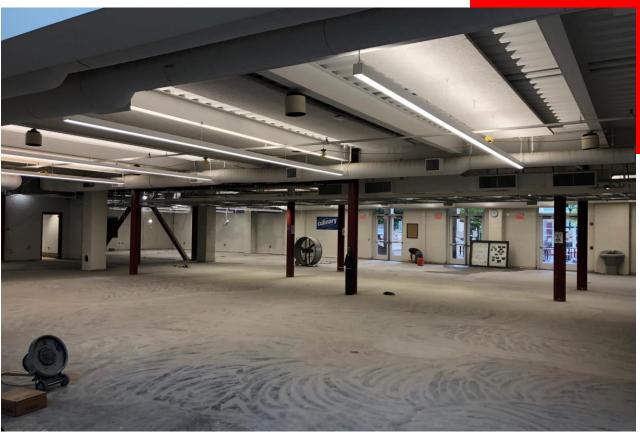

# Exterior Lights Installed at New Addition Entrance

**Front Campus Progress** 

ACT Ceiling and Lights Installed in C. Allen Building

8<sup>th</sup> Street Building Ground Floor Preparation for VCT