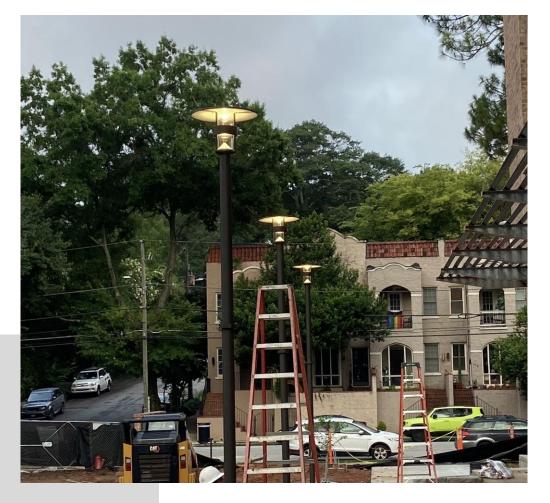

# Exterior Lights Installed at New Addition Entrance

**Front Campus Progress** 

ACT Ceiling and Lights Installed in C. Allen Building

8<sup>th</sup> Street Building Ground Floor Preparation for VCT