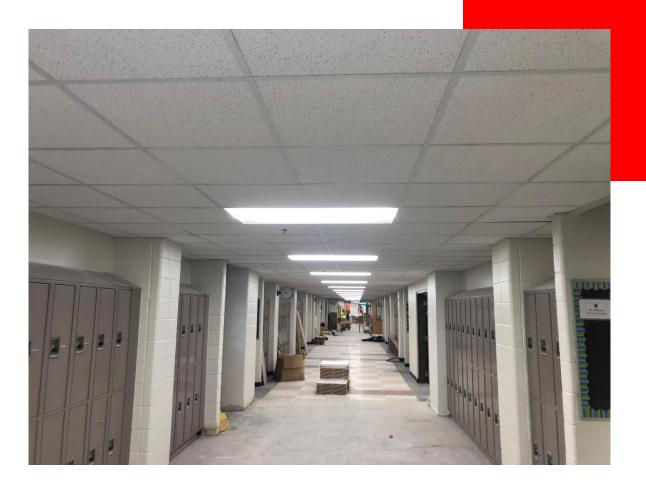

# Exterior Lights Installed at New Addition Entrance

**Front Campus Progress** 

ACT Ceiling and Lights Installed in C. Allen Building

8<sup>th</sup> Street Building Ground Floor Preparation for VCT