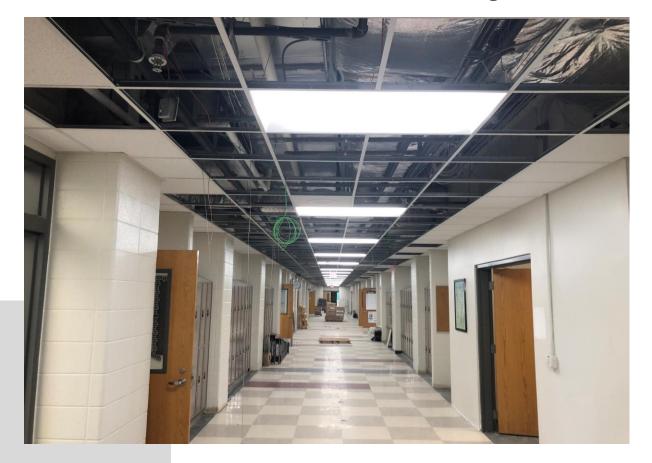

Charles Allen Building-New Addition Building Front Campus Progress

Charles Allen Building 4<sup>th</sup> Floor Progress

ACT Ceilings and New Lights Installed in C. Allen Building

Toilet Partitions Installed in Charles Allen Building