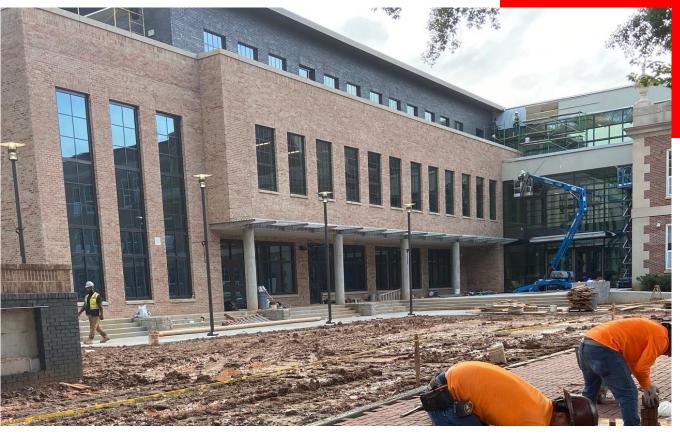

# Exterior Lights Installed at New Addition Entrance

**Front Campus Progress** 

ACT Ceiling and Lights Installed in C. Allen Building

8<sup>th</sup> Street Building Ground Floor Preparation for VCT